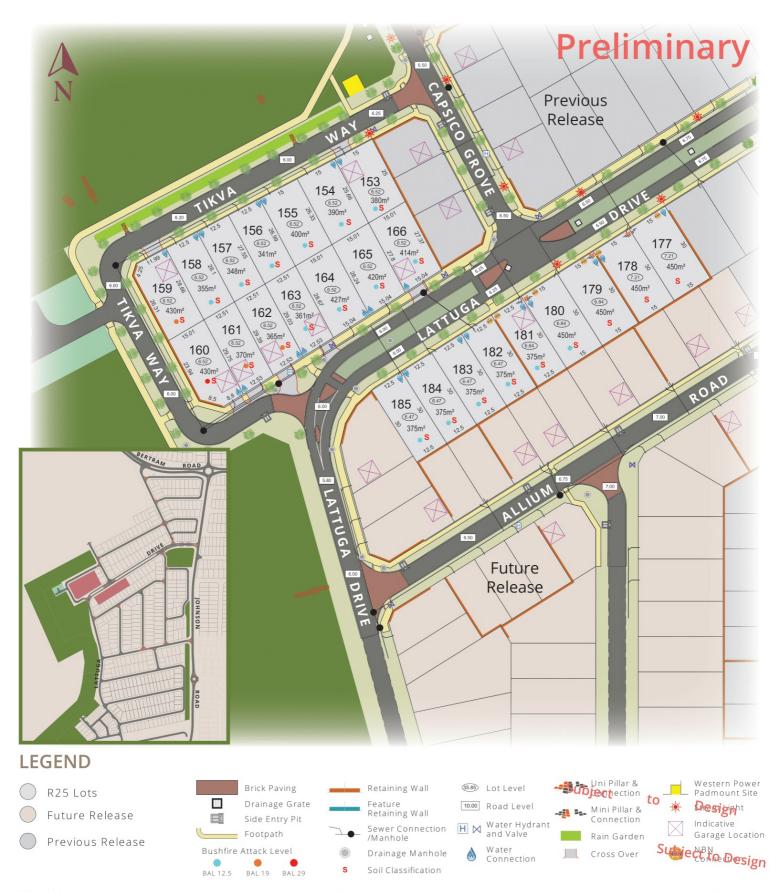

## Oakebella

| Lot No. | Stage | Street Name   | Area (m²) | Frontage (m) | Titles   | Price (\$)  | Notes                              |
|---------|-------|---------------|-----------|--------------|----------|-------------|------------------------------------|
| 51      | 3     | Lattuga Drive | 162       | 6.0          | Titled   | \$126,000   | Two Storey Building<br>Requirement |
| 158     | 8A    | Tikva Way     | 355       | 12.5         | Jul 2024 | \$275,000 # |                                    |
| 207     | 8B    | Allium Road   | 375       | 15.0         | Jul 2024 | \$290,000   |                                    |

# Stage 8A

**Disclaimer:** The particulars on this brochure are supplied for identification purposes only and shall not be taken as a representation in any respect on the part of the sellers or it's agents. Authorities should be consulted when services are contained within lot boundaries as building restrictions may apply. Some services may not be shown, as engineering design is still to be finalised. Trees are indicative only.