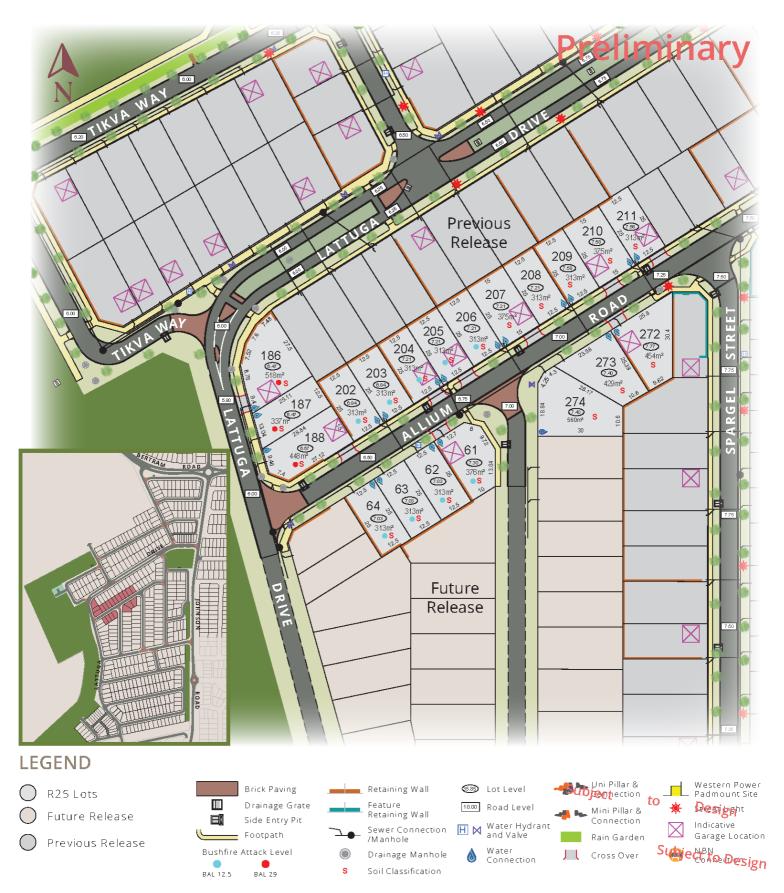

## Oakebella

| Lot No. | Stage | Street Name   | Area (m²) | Frontage (m) | Titles   | Price (\$)  | Notes                              |
|---------|-------|---------------|-----------|--------------|----------|-------------|------------------------------------|
| 51      | 3     | Lattuga Drive | 162       | 6.0          | Titled   | \$126,000   | Two Storey Building<br>Requirement |
| 158     | 8A    | Tikva Way     | 355       | 12.5         | Jul 2024 | \$275,000 # |                                    |
| 207     | 8B    | Allium Road   | 375       | 15.0         | Jul 2024 | \$290,000   |                                    |

# Stage 8B

**Disclaimer:** The particulars on this brochure are supplied for identification purposes only and shall not be taken as a representation in any respect on the part of the sellers or it's agents. Authorities should be consulted when services are contained within lot boundaries as building restrictions may apply. Some services may not be shown, as engineering design is still to be finalised. Trees are indicative only.